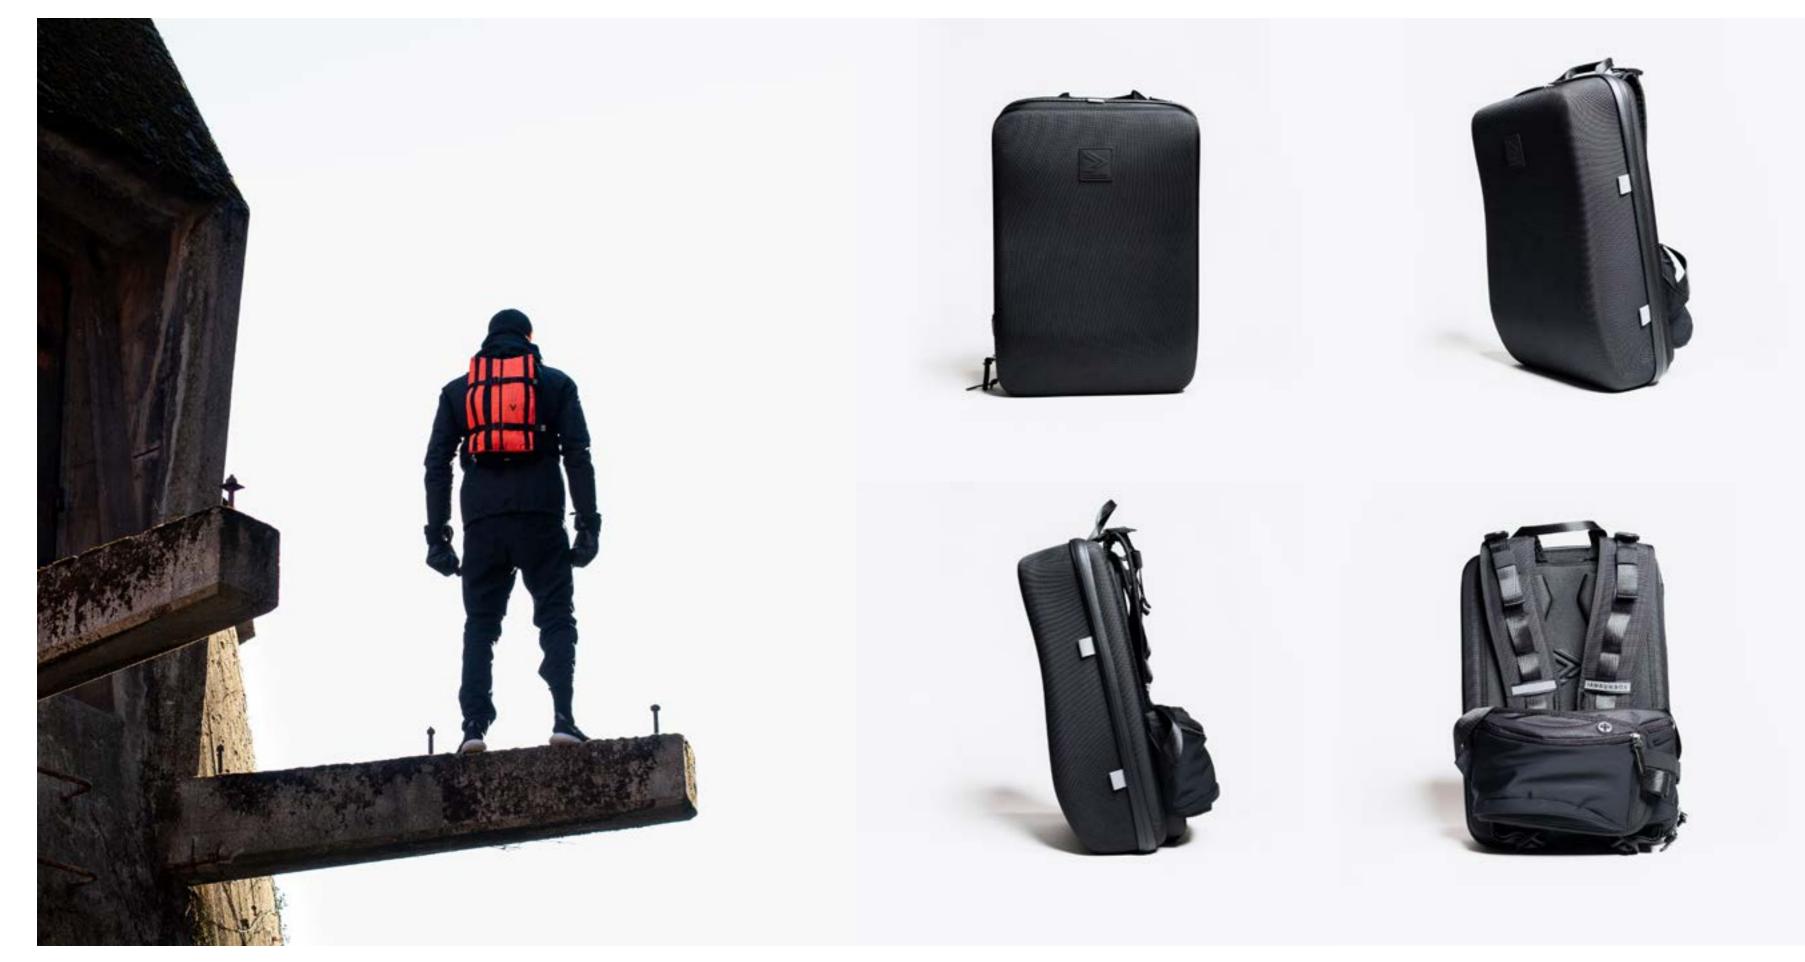

AIN COVER (BPPRO 2.0)
- SPACE BAG (BPPRO 2.0)
- CARABINERS (PANNIER)
- MICROFIBER TOWEL

### BUNDLES

- ACTIVE ESSENTIALS KIT
- RUN COMMUTE KIT
- TRAVEL SET
- RUNMASK + FILTER BUNDLE
- EVERYDAY ROLLTOP RUNNING KIT
- PANNIER ROLLTOP RUNNING KIT

### PERFORMANCE

#### BACKPACKS

- BACKPACK PRO 2.0
- EVERYDAY ROLLTOP 16L
- PANNIER ROLLTOP 22L
- SPIN BAG 18L
- SPIN BAG 30L

#### ACCESSORIES

- WAISTPOCKET BELT
- MINI
- PACKING CUBES
- PACKING ORGANIZERS
- RUNMASK
- WATER BOTTLE HOLDER
- SPACE BAG
- RAIN COVER (BPPRO 2.0)
- SPACE BAG (BPPRO 2.0)
- CARABINERS (PANNIER)
- MICROFIBER TOWEL

### BUNDLES

- ACTIVE ESSENTIALS KIT
- RUN COMMUTE KIT
- TRAVEL SET
- EVERYDAY ROLLTOP RUNNING KIT
- PANNIER ROLLTOP RUNNING KIT















### **PANNIER ROLLTOP 22L**











## **BACKPACK PRO 2.0**













### **SPINBAG 30L**

2021 | RUN YOUR LIFE | IAMRUNBOX









### MINI

2021 | RUN YOUR LIFE | IAMRUNBOX















## RUNMASK

# TIME GEAR PATROL Carryology Red Bull RUNNER'S

2021 RUN YOUR LIFE AMRUNBOX

### TACK SÅ MYCKET!

#### 2021 | RUN YOUR LIFE | IAMRUNBOX