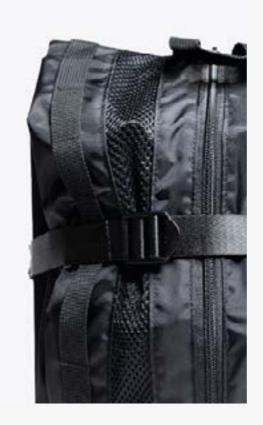

# RUNE RAN THROUGH THE WOODS WITH HIS 58 FAVOURITE PLASTIC BOTTLES

RECYCLED PLASTIC BOTTLES, 1680D OXFORD. RECYCLED EVA. HYPALON ZIPPERS: YKK

100% RECYCLED TPU COATED POLYESTER

RECYCLED PLASTIC BOTTLES

#### RECYCLED PLASTIC BOTTLES