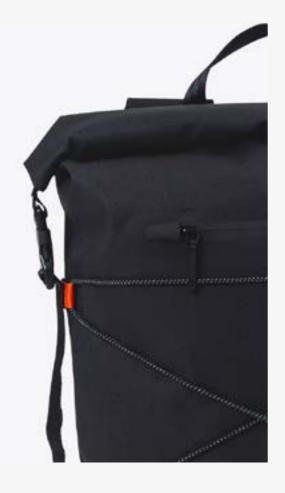

# RUNE RAN THROUGH THE WOODS WITH HIS 58 FAVOURITE PLASTIC BOTTLES

RECYCLED PLASTIC BOTTLES, 1680D OXFORD. RECYCLED EVA. HYPALON ZIPPERS: YKK

100% RECYCLED TPU COATED POLYESTER

RECYCLED PLASTIC BOTTLES

#### RECYCLED PLASTIC BOTTLES