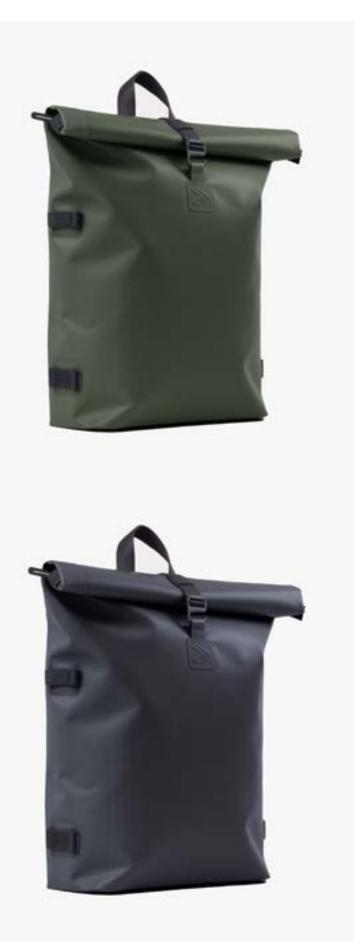

#### BACKPACKS

- EVERYDAY ROLLTOP 16L
- PANNIER ROLLTOP 22L
- SPIN BAG 18L
- RECYLED SHOPPING BACKPACK

#### BACKPACKS

- BACKPACK PRO 2.0
- EVERYDAY ROLLTOP 16L
- PANNIER ROLLTOP 22L
- SPIN BAG 18L
- SPIN BAG 30L