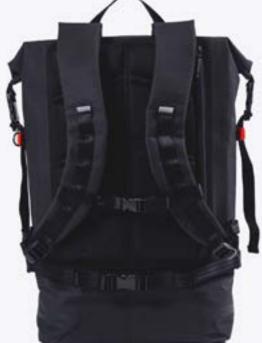

- MICROFIBER TOWEL

### BUNDLES

- ACTIVE ESSENTIALS KIT
- RUN COMMUTE KIT
- TRAVEL SET
- RUNMASK + FILTER BUNDLE
- EVERYDAY ROLLTOP RUNNING KIT
- PANNIER ROLLTOP RUNNING KIT

### PERFORMANCE

#### BACKPACKS

- BACKPACK PRO 2.0
- EVERYDAY ROLLTOP 16L
- PANNIER ROLLTOP 22L
- SPIN BAG 18L
- SPIN BAG 30L

#### ACCESSORIES

- WAISTPOCKET BELT
- MINI
- PACKING CUBES
- PACKING ORGANIZERS
- RUNMASK
- WATER BOTTLE HOLDER
- SPACE BAG
- RAIN COVER (BPPRO 2.0)
- SPACE BAG (BPPRO 2.0)
- CARABINERS (PANNIER)
- MICROFIBER TOWEL

### BUNDLES

- ACTIVE ESSENTIALS KIT
- RUN COMMUTE KIT
- TRAVEL SET
- EVERYDAY ROLLTOP RUNNING KIT
- PANNIER ROLLTOP RUNNING KIT















### **PANNIER ROLLTOP 22L**











## **BACKPACK PRO 2.0**













### **SPINBAG 30L**

2021 | RUN YOUR LIFE | IAMRUNBOX









### MINI

2021 | RUN YOUR LIFE | IAMRUNBOX















## RUNMASK

# TIME GEAR PATROL Carryology Red Bull RUNNER'S

2021 RUN YOUR LIFE AMRUNBOX

### TACK SÅ MYCKET!

#### 2021 | RUN YOUR LIFE | IAMRUNBOX