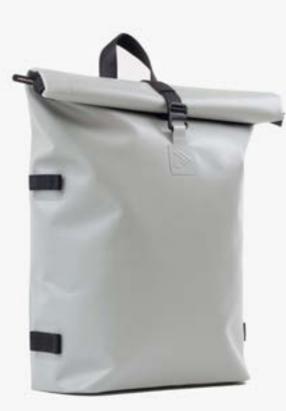

#### BACKPACKS

- EVERYDAY ROLLTOP 16L
- PANNIER ROLLTOP 22L
- SPIN BAG 18L
- RECYLED SHOPPING BACKPACK

#### BACKPACKS

- BACKPACK PRO 2.0
- EVERYDAY ROLLTOP 16L
- PANNIER ROLLTOP 22L
- SPIN BAG 18L
- SPIN BAG 30L