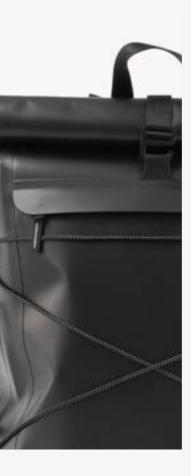

# RUNE RAN THROUGH THE WOODS WITH HIS 58 FAVOURITE PLASTIC BOTTLES

RECYCLED PLASTIC BOTTLES, 1680D OXFORD. RECYCLED EVA. HYPALON ZIPPERS: YKK

100% RECYCLED TPU COATED POLYESTER

RECYCLED PLASTIC BOTTLES

#### CLIMATE COMPENSATED COTTON AND SPANDEX