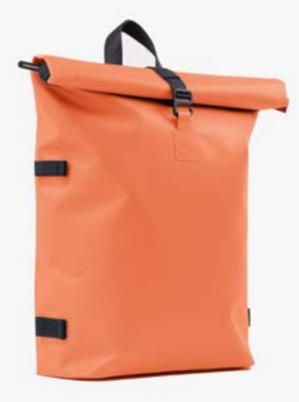

#### BACKPACKS

- EVERYDAY ROLLTOP 16L
- PANNIER ROLLTOP 22L
- SPIN BAG 18L
- RECYLED SHOPPING BACKPACK

#### BACKPACKS

- BACKPACK PRO 2.0
- EVERYDAY ROLLTOP 16L
- PANNIER ROLLTOP 22L
- SPIN BAG 18L
- SPIN BAG 30L