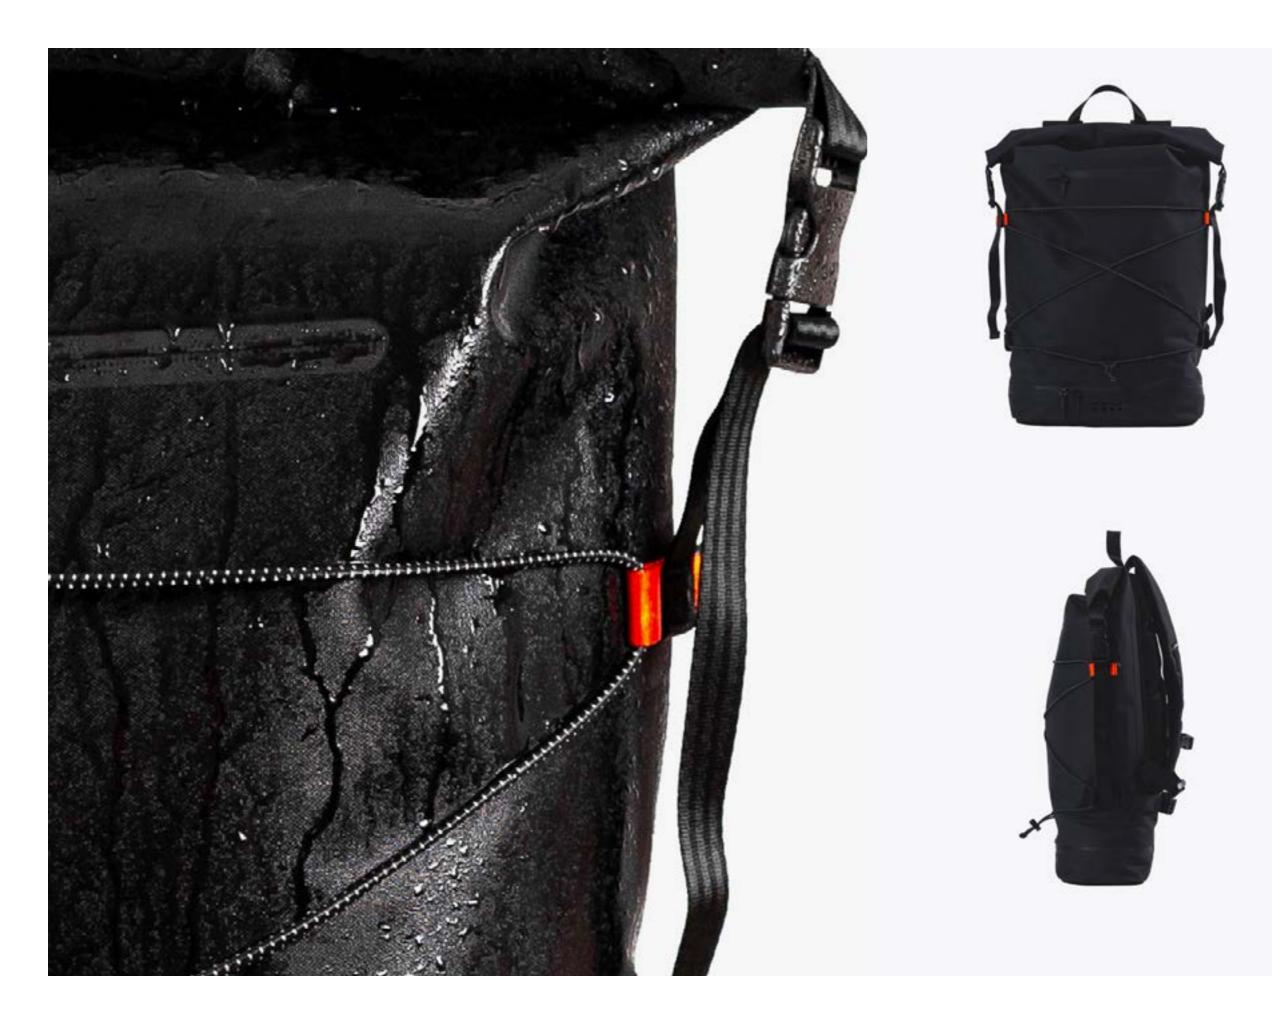

ER)
- MICROFIBER TOWEL

### BUNDLES

- ACTIVE ESSENTIALS KIT
- RUN COMMUTE KIT
- TRAVEL SET
- RUNMASK + FILTER BUNDLE
- EVERYDAY ROLLTOP RUNNING KIT
- PANNIER ROLLTOP RUNNING KIT

### PERFORMANCE

#### BACKPACKS

- BACKPACK PRO 2.0
- EVERYDAY ROLLTOP 16L
- PANNIER ROLLTOP 22L
- SPIN BAG 18L
- SPIN BAG 30L

#### ACCESSORIES

- WAISTPOCKET BELT
- MINI
- PACKING CUBES
- PACKING ORGANIZERS
- RUNMASK
- WATER BOTTLE HOLDER
- SPACE BAG
- RAIN COVER (BPPRO 2.0)
- SPACE BAG (BPPRO 2.0)
- CARABINERS (PANNIER)
- MICROFIBER TOWEL

### BUNDLES

- ACTIVE ESSENTIALS KIT
- RUN COMMUTE KIT
- TRAVEL SET
- EVERYDAY ROLLTOP RUNNING KIT
- PANNIER ROLLTOP RUNNING KIT















### **PANNIER ROLLTOP 22L**











## **BACKPACK PRO 2.0**













### **SPINBAG 30L**

2021 | RUN YOUR LIFE | IAMRUNBOX









### MINI

2021 | RUN YOUR LIFE | IAMRUNBOX















## RUNMASK

# TIME GEAR PATROL Carryology Red Bull RUNNER'S

2021 RUN YOUR LIFE AMRUNBOX

### TACK SÅ MYCKET!

#### 2021 | RUN YOUR LIFE | IAMRUNBOX