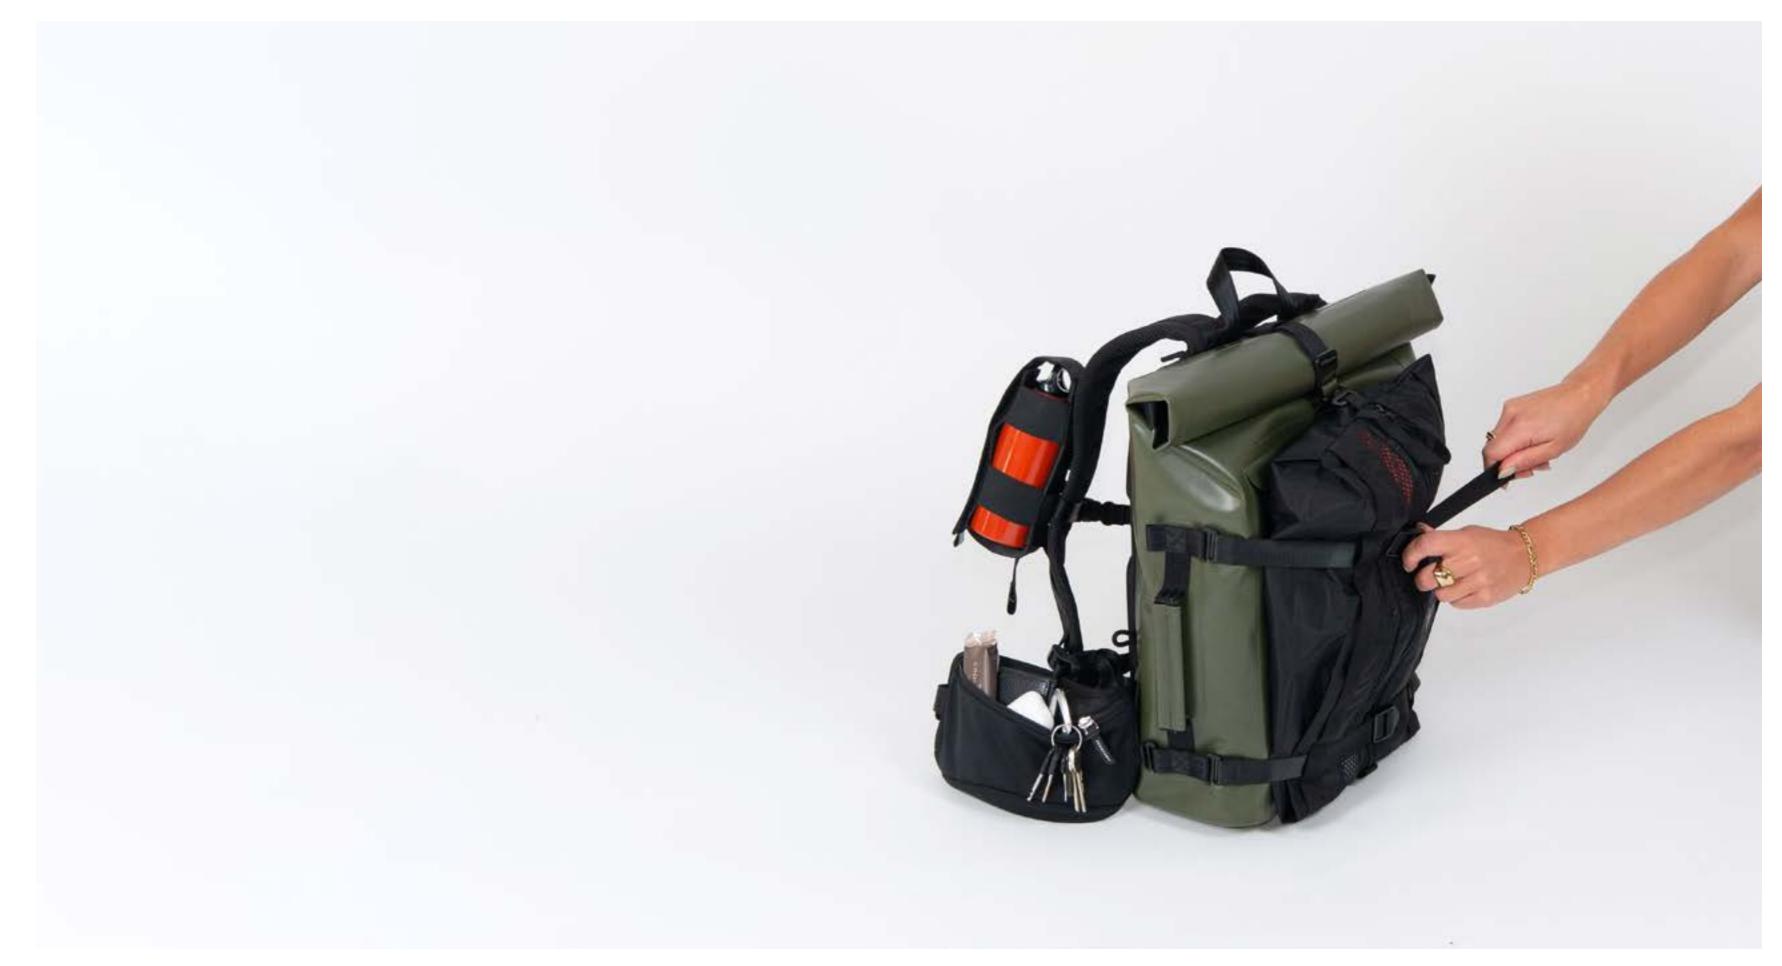

#### ACCESSORIES

- WAISTPOCKET BELT
- GARMENT BAG
- PACKING CUBES
- PACKING ORGANIZERS
- RUNMASK + PM 2.5 FILTERS
- LAUNDRY BAG
- RAIN COVER (BPPRO 2.0)
- SPACE BAG (BPPRO 2.0)
- CARABINERS (PANNIER)
- MICROFIBER TOWEL

#### ACCESSORIES

- WAISTPOCKET BELT
- MINI
- PACKING CUBES
- PACKING ORGANIZERS
- RUNMASK
- WATER BOTTLE HOLDER
- SPACE BAG
- RAIN COVER (BPPRO 2.0)
- SPACE BAG (BPPRO 2.0)
- CARABINERS (PANNIER)
- MICROFIBER TOWEL