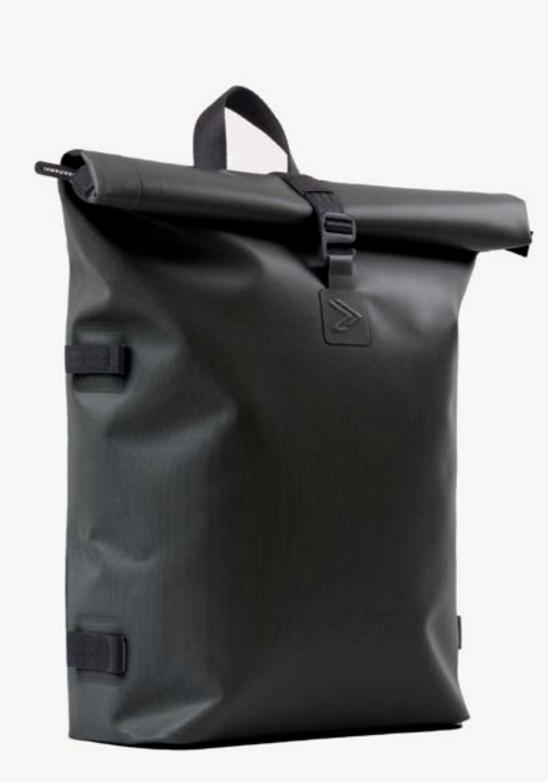

### EVERYDAY

#### BACKPACKS

- EVERYDAY ROLLTOP 16L
- PANNIER ROLLTOP 22L
- SPIN BAG 18L
- RECYLED SHOPPING BACKPACK