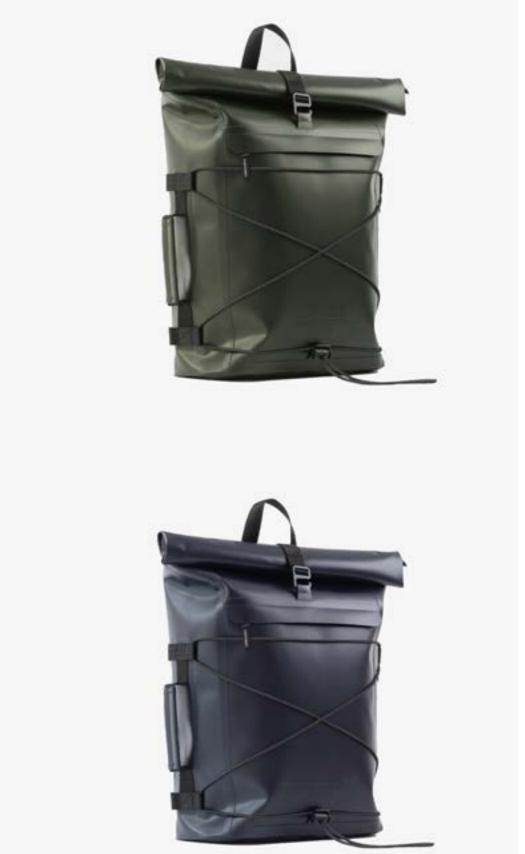

#### BACKPACKS

- EVERYDAY ROLLTOP 16L
- PANNIER ROLLTOP 22L
- SPIN BAG 18L
- RECYLED SHOPPING BACKPACK

### **PANNIER ROLLTOP 22L**