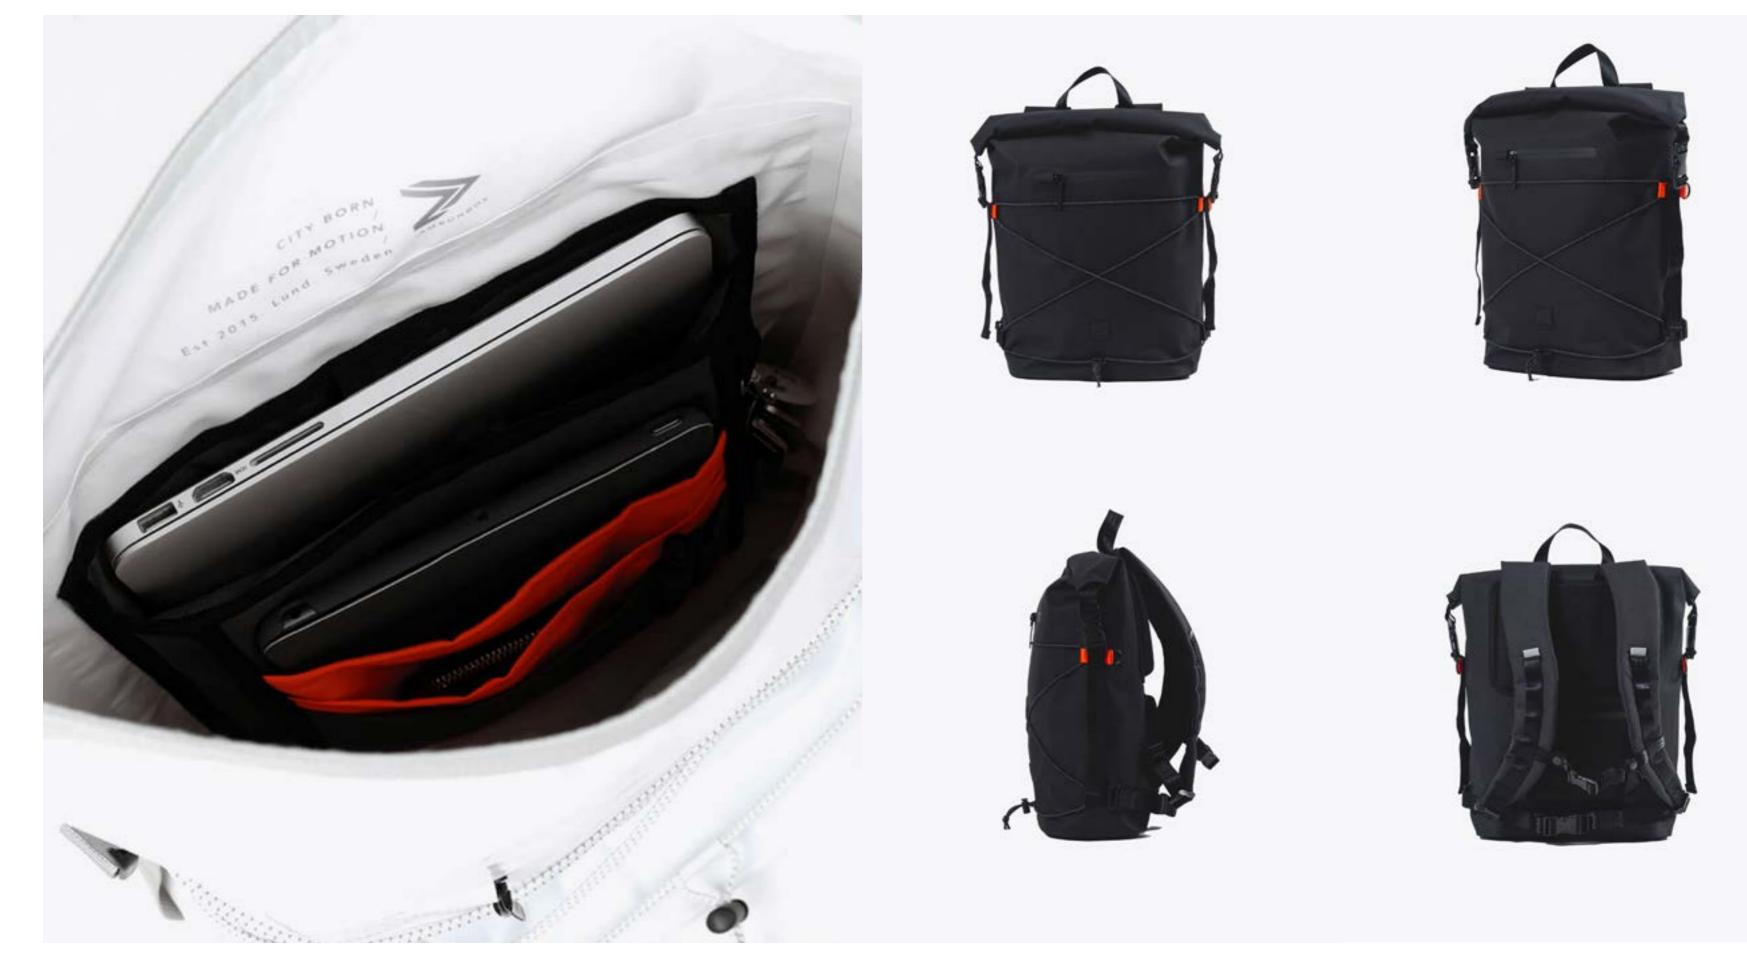

#### BACKPACKS

- BACKPACK PRO 2.0
- EVERYDAY ROLLTOP 16L
- PANNIER ROLLTOP 22L
- SPIN BAG 18L
- SPIN BAG 30L

### **SPINBAG 30L**

2021 | RUN YOUR LIFE | IAMRUNBOX