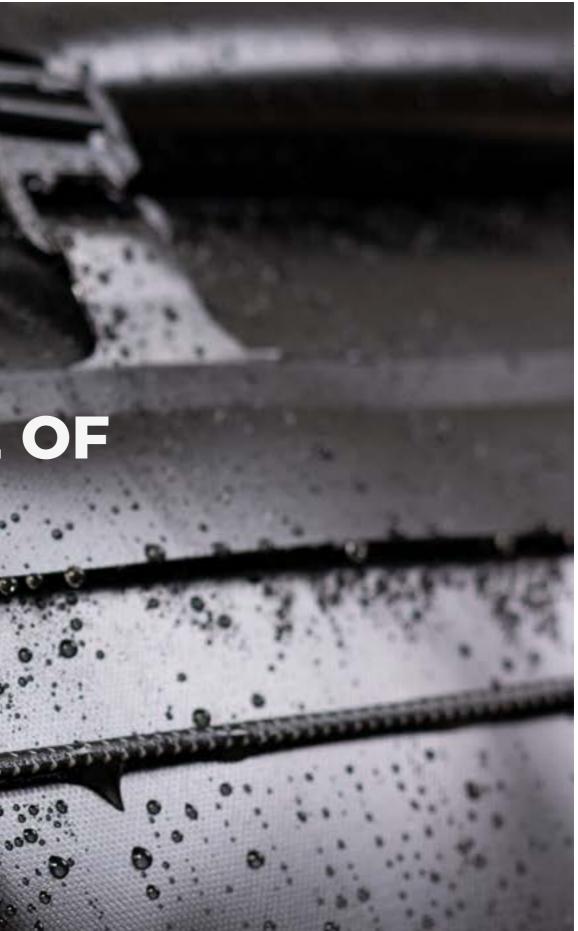

## WHAT WE ARE MADE OF

# RUNE RAN THROUGH THE WOODS WITH HIS 58 FAVOURITE PLASTIC BOTTLES

RECYCLED PLASTIC BOTTLES, 1680D OXFORD. RECYCLED EVA. HYPALON ZIPPERS: YKK

100% RECYCLED TPU COATED POLYESTER

RECYCLED PLASTIC BOTTLES

#### RECYCLED PLASTIC BOTTLES