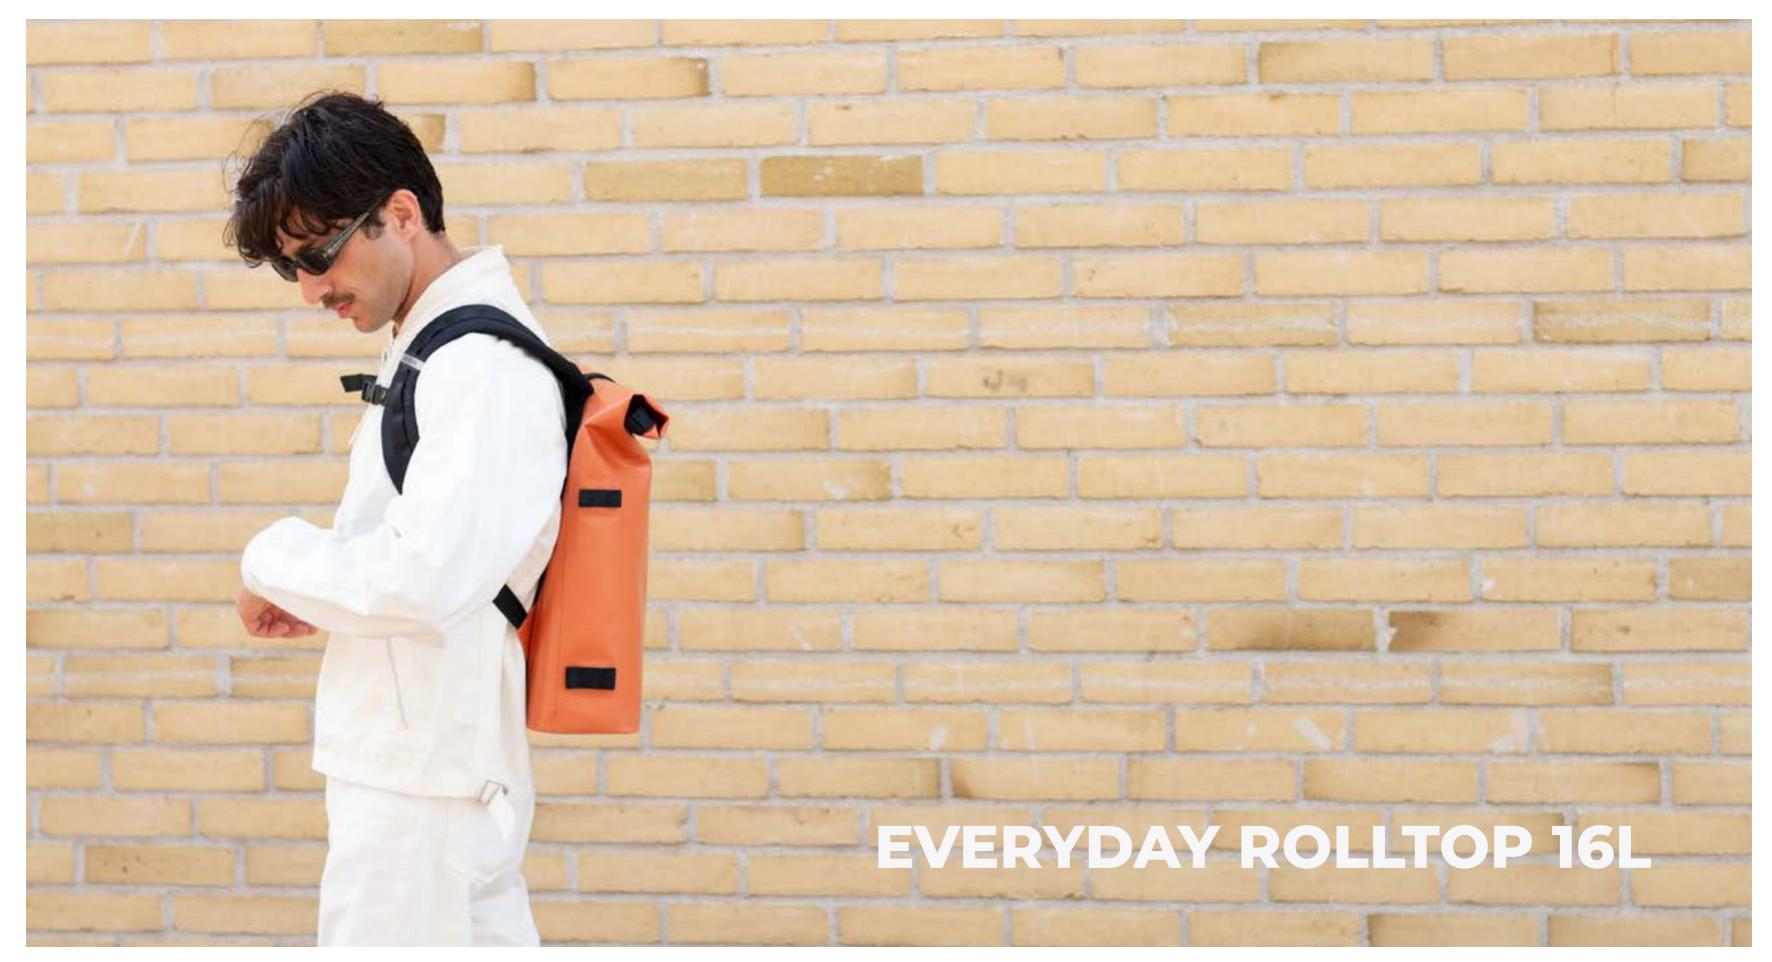

### EVERYDAY

#### BACKPACKS

- EVERYDAY ROLLTOP 16L
- PANNIER ROLLTOP 22L
- SPIN BAG 18L
- RECYLED SHOPPING BACKPACK