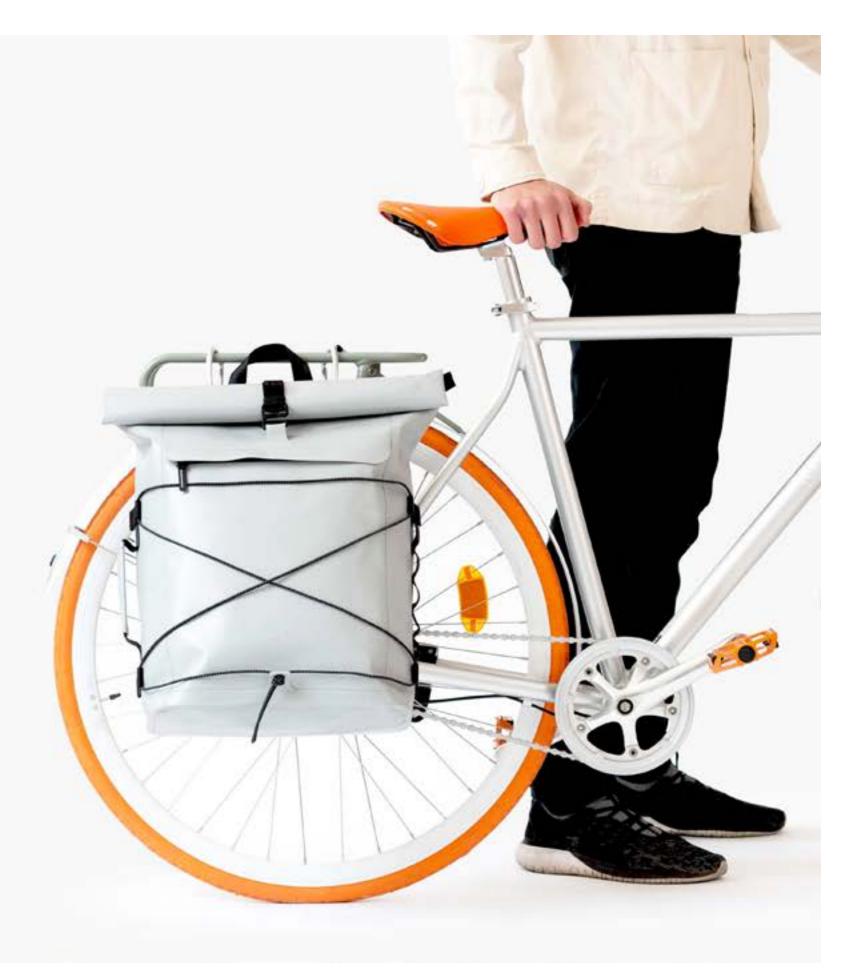

SK + PM 2.5 FILTERS
- LAUNDRY BAG
- RAIN COVER (BPPRO 2.0)
- SPACE BAG (BPPRO 2.0)
- CARABINERS (PANNIER)
- MICROFIBER TOWEL

### BUNDLES

- ACTIVE ESSENTIALS KIT
- RUN COMMUTE KIT
- TRAVEL SET
- RUNMASK + FILTER BUNDLE
- EVERYDAY ROLLTOP RUNNING KIT
- PANNIER ROLLTOP RUNNING KIT

### PERFORMANCE

#### BACKPACKS

- BACKPACK PRO 2.0
- EVERYDAY ROLLTOP 16L
- PANNIER ROLLTOP 22L
- SPIN BAG 18L
- SPIN BAG 30L

#### ACCESSORIES

- WAISTPOCKET BELT
- MINI
- PACKING CUBES
- PACKING ORGANIZERS
- RUNMASK
- WATER BOTTLE HOLDER
- SPACE BAG
- RAIN COVER (BPPRO 2.0)
- SPACE BAG (BPPRO 2.0)
- CARABINERS (PANNIER)
- MICROFIBER TOWEL

### BUNDLES

- ACTIVE ESSENTIALS KIT
- RUN COMMUTE KIT
- TRAVEL SET
- EVERYDAY ROLLTOP RUNNING KIT
- PANNIER ROLLTOP RUNNING KIT















### **PANNIER ROLLTOP 22L**











## **BACKPACK PRO 2.0**













### **SPINBAG 30L**

2021 | RUN YOUR LIFE | IAMRUNBOX









### MINI

2021 | RUN YOUR LIFE | IAMRUNBOX















## RUNMASK

# TIME GEAR PATROL Carryology Red Bull RUNNER'S

2021 RUN YOUR LIFE AMRUNBOX

### TACK SÅ MYCKET!

#### 2021 | RUN YOUR LIFE | IAMRUNBOX