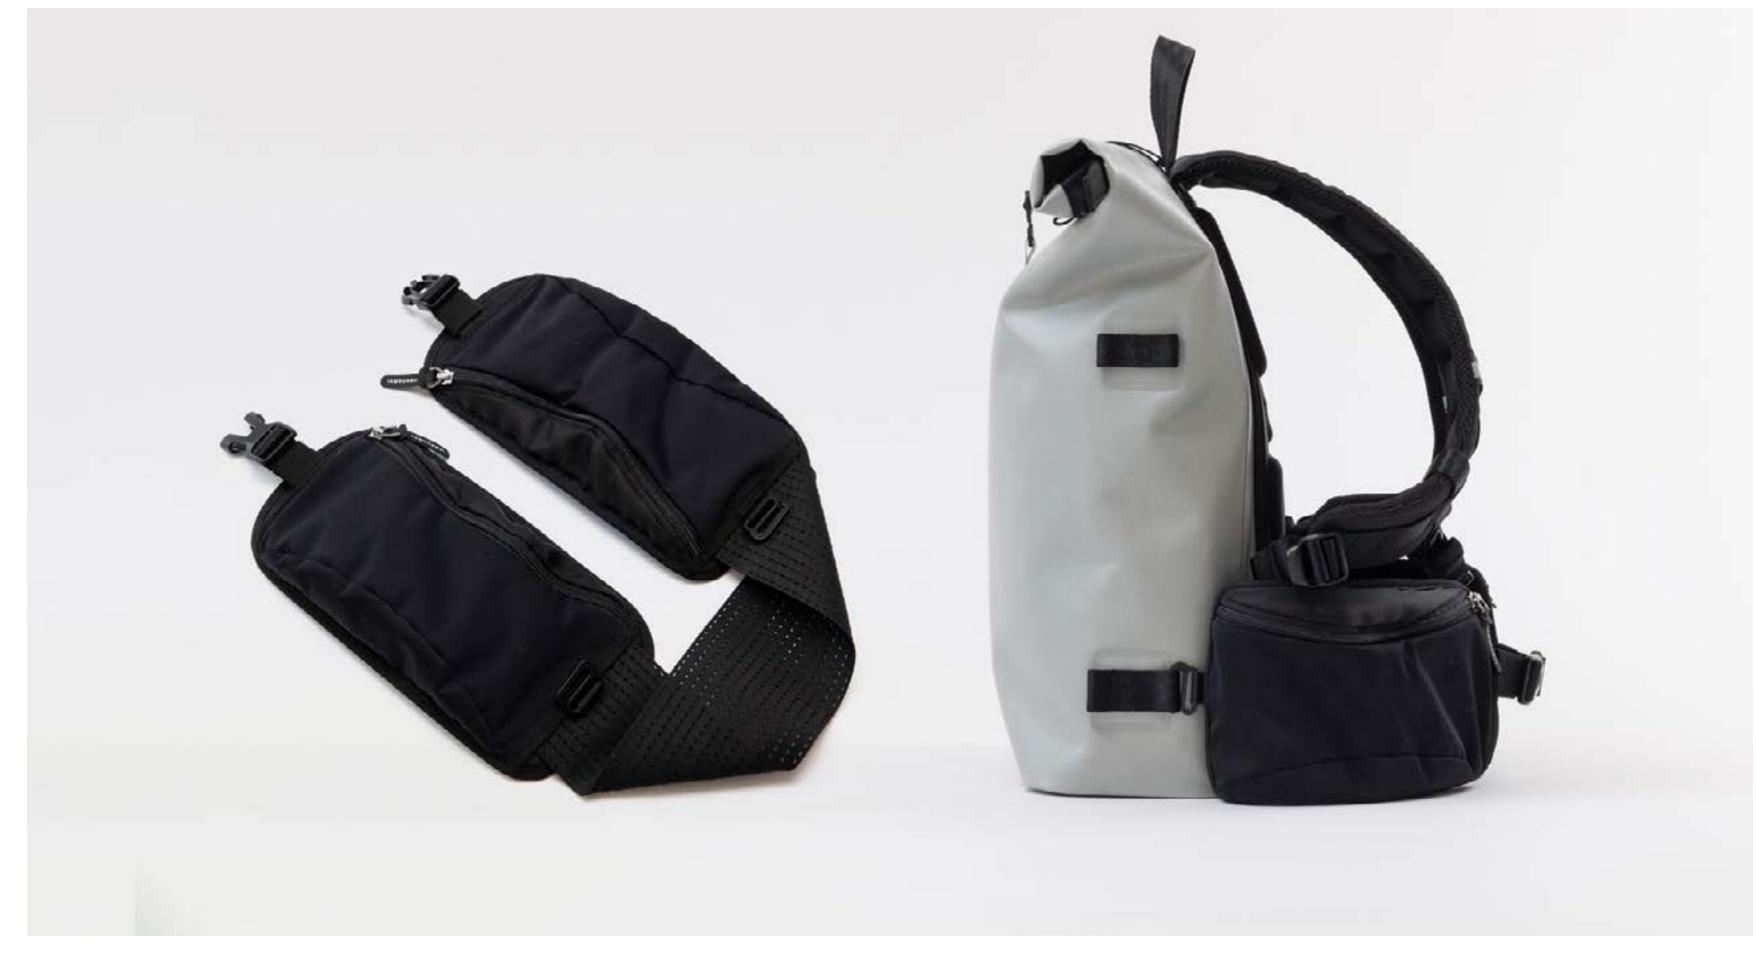

#### ACCESSORIES

- WAISTPOCKET BELT
- GARMENT BAG
- PACKING CUBES
- PACKING ORGANIZERS
- RUNMASK + PM 2.5 FILTERS
- LAUNDRY BAG
- RAIN COVER (BPPRO 2.0)
- SPACE BAG (BPPRO 2.0)
- CARABINERS (PANNIER)
- MICROFIBER TOWEL

#### ACCESSORIES

- WAISTPOCKET BELT
- MINI
- PACKING CUBES
- PACKING ORGANIZERS
- RUNMASK
- WATER BOTTLE HOLDER
- SPACE BAG
- RAIN COVER (BPPRO 2.0)
- SPACE BAG (BPPRO 2.0)
- CARABINERS (PANNIER)
- MICROFIBER TOWEL