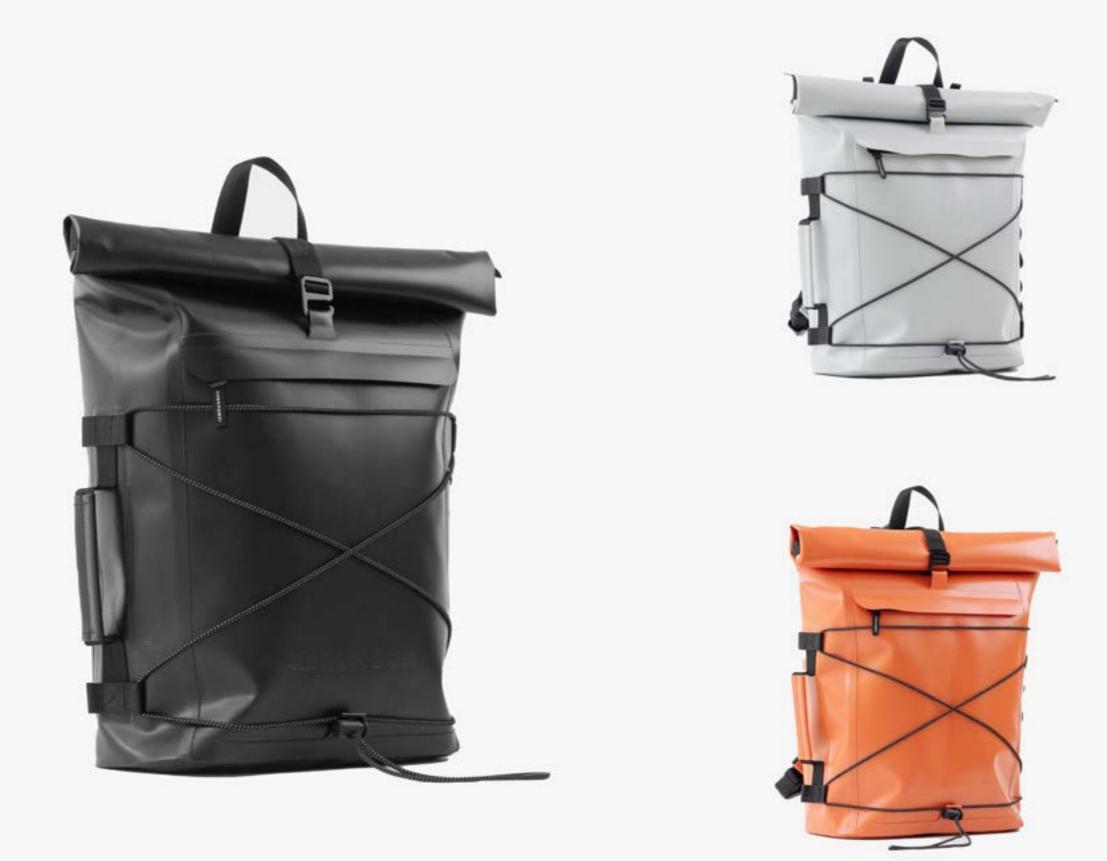

#### BACKPACKS

- EVERYDAY ROLLTOP 16L
- PANNIER ROLLTOP 22L
- SPIN BAG 18L
- RECYLED SHOPPING BACKPACK

### **PANNIER ROLLTOP 22L**