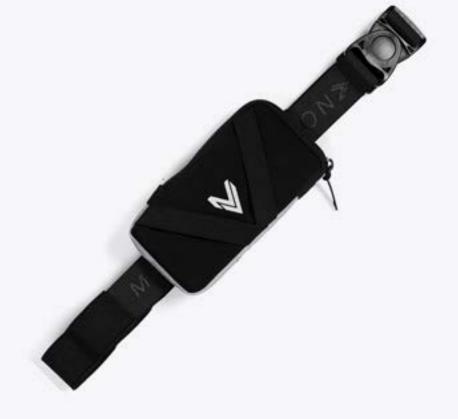

#### ACCESSORIES

- WAISTPOCKET BELT
- GARMENT BAG
- PACKING CUBES
- PACKING ORGANIZERS
- RUNMASK + PM 2.5 FILTERS
- LAUNDRY BAG
- RAIN COVER (BPPRO 2.0)
- SPACE BAG (BPPRO 2.0)
- CARABINERS (PANNIER)
- MICROFIBER TOWEL

#### ACCESSORIES

- WAISTPOCKET BELT
- MINI
- PACKING CUBES
- PACKING ORGANIZERS
- RUNMASK
- WATER BOTTLE HOLDER
- SPACE BAG
- RAIN COVER (BPPRO 2.0)
- SPACE BAG (BPPRO 2.0)
- CARABINERS (PANNIER)
- MICROFIBER TOWEL