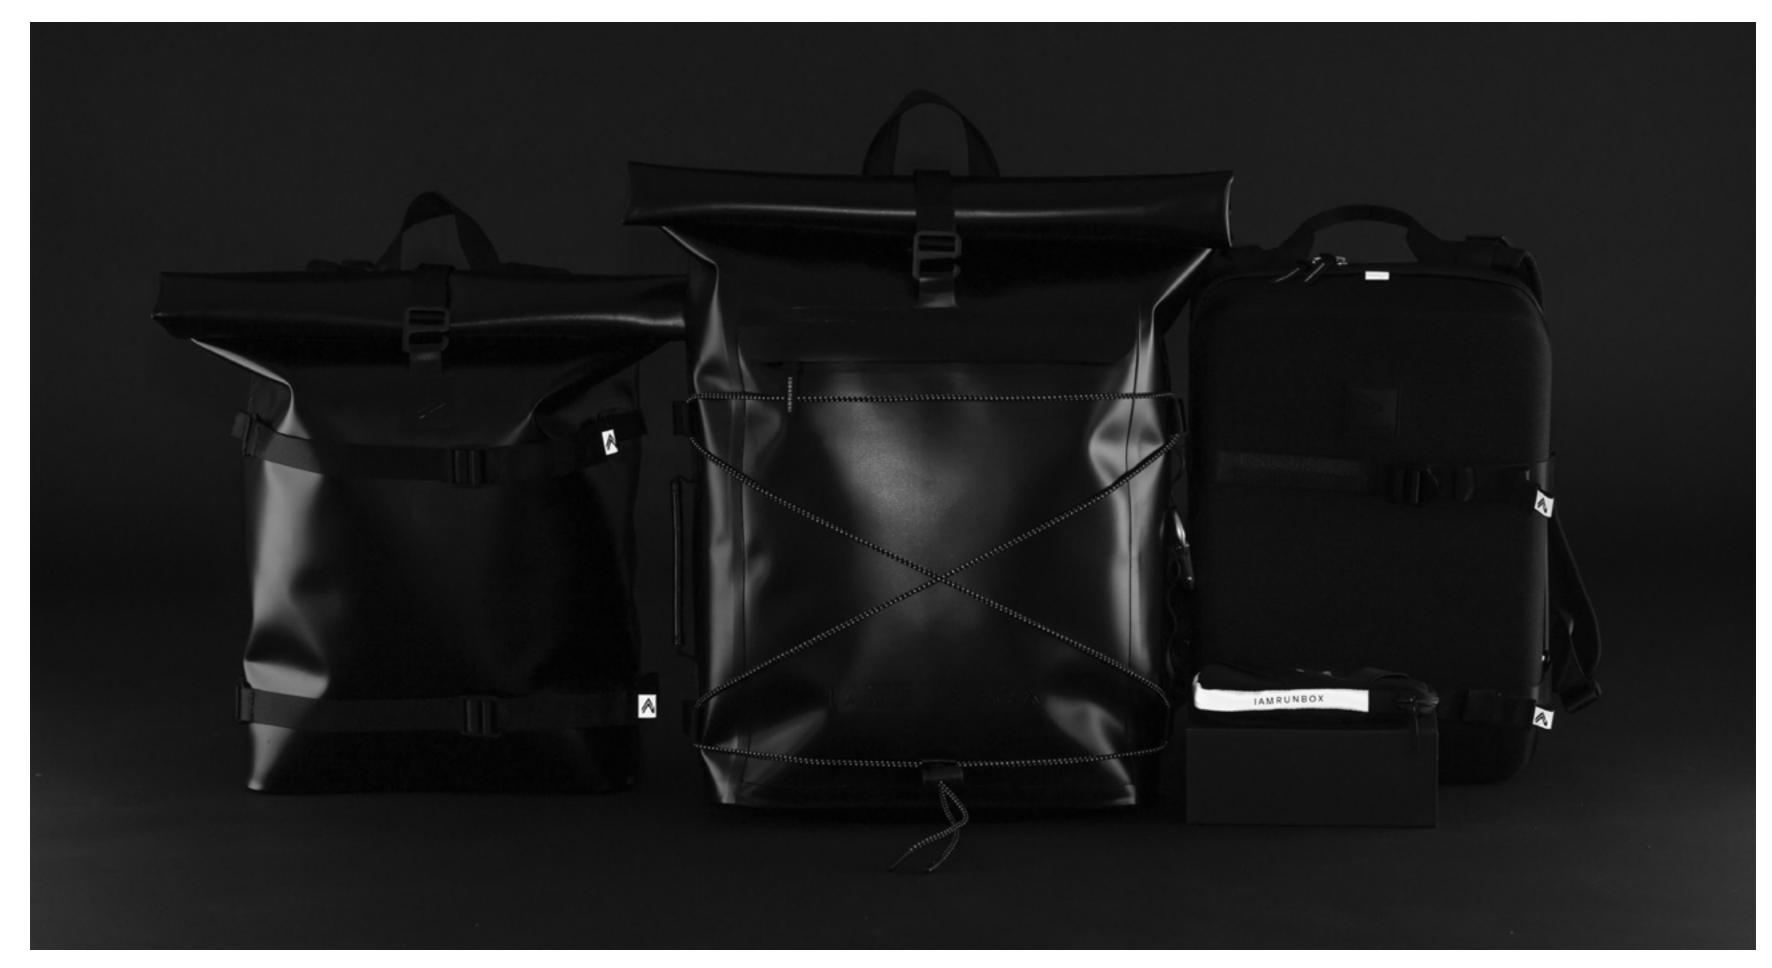

#### BACKPACKS

- EVERYDAY ROLLTOP 16L
- PANNIER ROLLTOP 22L
- SPIN BAG 18L
- RECYLED SHOPPING BACKPACK

#### BACKPACKS

- BACKPACK PRO 2.0
- EVERYDAY ROLLTOP 16L
- PANNIER ROLLTOP 22L
- SPIN BAG 18L
- SPIN BAG 30L