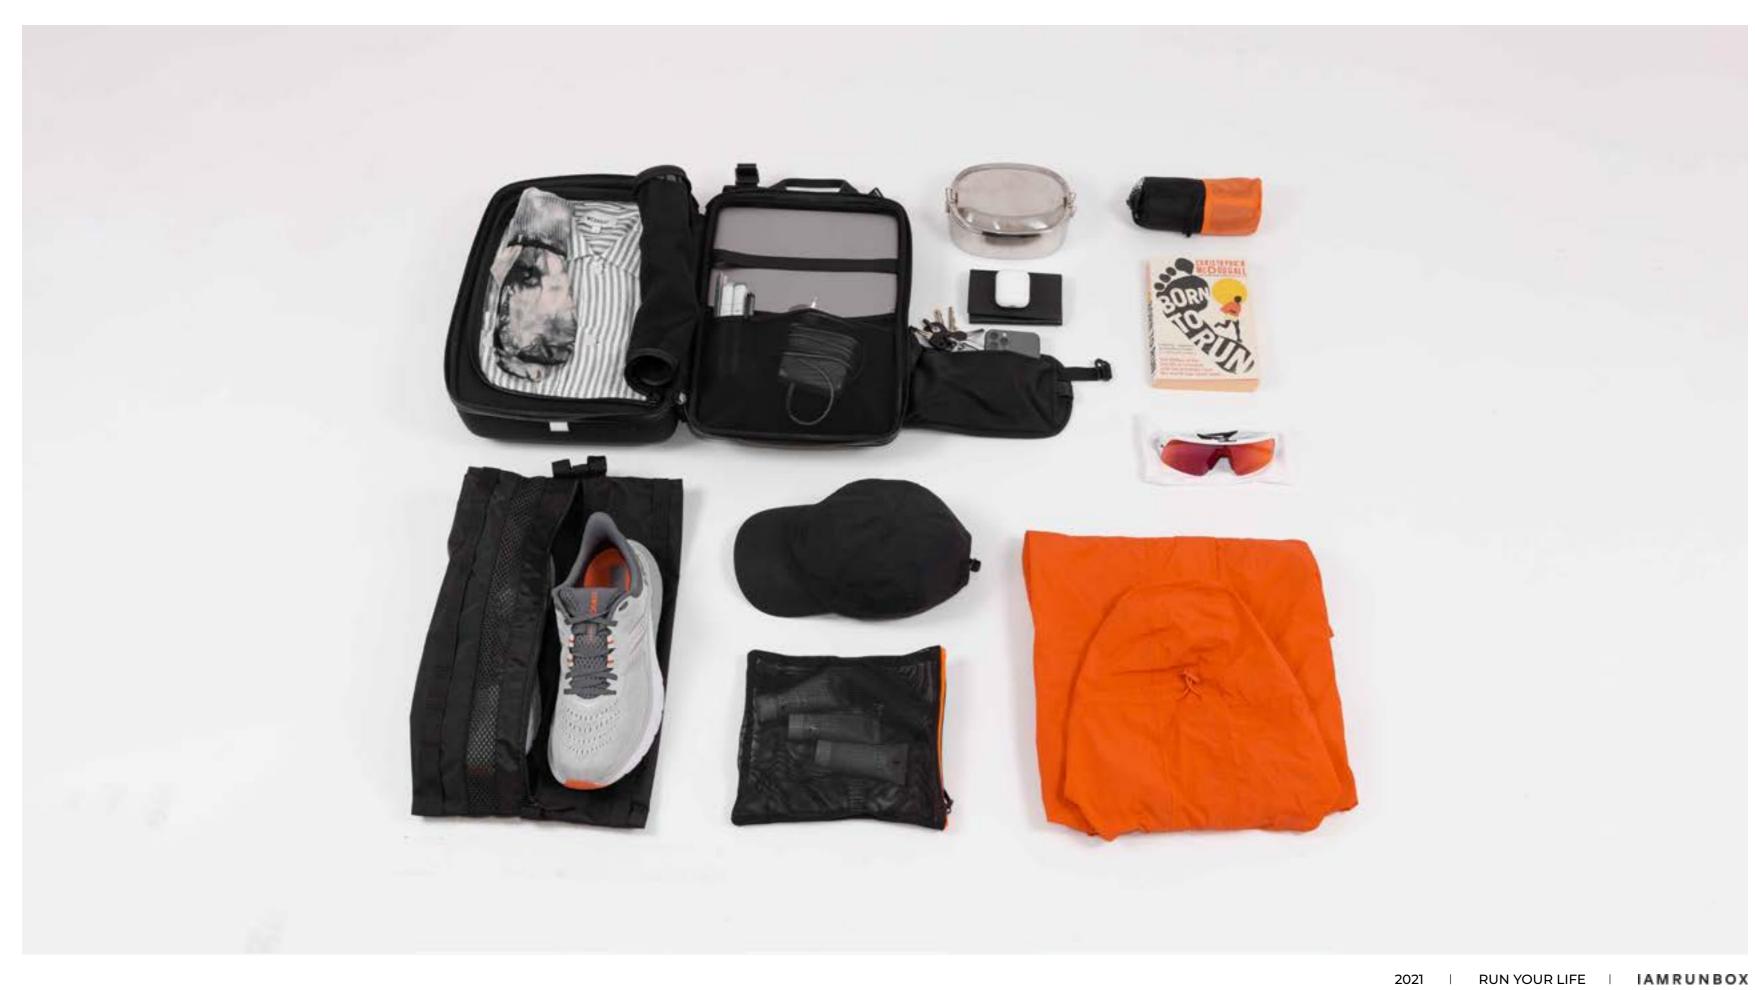

### ACCESSORIES

- GARMENT BAG
- PACKING CUBES
- PACKING ORGANIZERS
- RUNMASK + PM 2.5 FILTERS
- LAUNDRY BAG
- MICROFIBER TOWEL
- CARABINERS

#### BUNDLES

- TRAVEL SET
- RUNMASK + FILTER BUNDLE