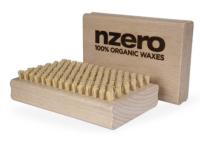

### **nzero** Brushes

#### Tampico Brush

- 120 mm x 80 mm x 30 mm
- · Ergonomic handle made of natural wood.
- · Removes excess wax.
- If you want to have a single brush replacing nylon and plastic brushes, use the NZERO Tampico brush. It is the most versatile.