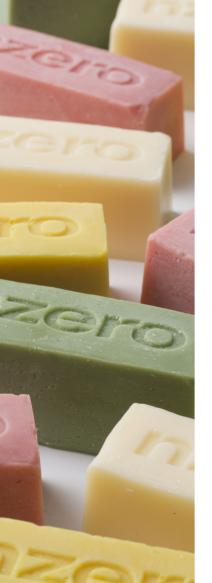

# ECO SKI WAXES

- > 100% organic and natural additives
- > Biodegradable hot wax blocks
- > Best gliding properties
- > With no added artificial fragrances
- > With natural non-toxic dyes
- Multiple available formats:50g blocks, 200g packs and 500g blocks
- > Fully recyclable packaging materials