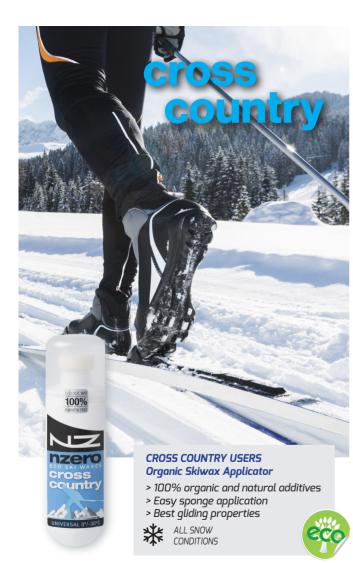

# ECO SKI WAXES

- > 100% organic and natural additives
- > Biodegradable hot wax blocks
- > Best gliding properties
- > With no added artificial fragrances
- > With natural non-toxic dyes
- Multiple available formats:50g blocks, 200g packs and 500g blocks
- > Fully recyclable packaging materials

# **nzero** UNIVERSAL

ALL SNOW CONDITIONS

+5°C to -5°C

95°C to 100°C

50 g block

200 g Pack (50gx4)

500 g block