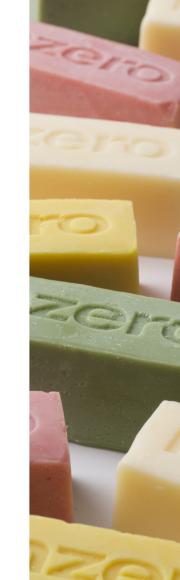

# ECO SKI WAXES

- > 100% organic and natural additives
- > Biodegradable hot wax blocks
- > Best gliding properties
- > With no added artificial fragrances
- > With natural non-toxic dyes
- Multiple available formats:50g blocks, 200g packs and 500g blocks
- > Fully recyclable packaging materials