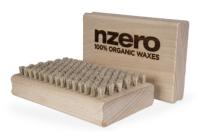

### **nzero** Brushes

#### Horse Hair Brush

- 120 mm x 80 mm x 30 mm
- Ergonomic handle made of natural wood.
- Brush for a perfect finish polishing.
- Ideal for brushing liquid wax applications.
- · Eliminates static build-up.