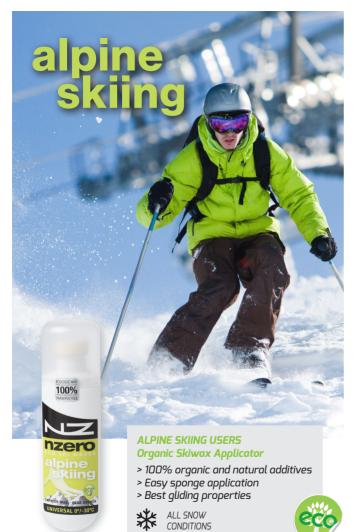

# ECO SKI WAXES

- > 100% organic and natural additives
- > Biodegradable hot wax blocks
- > Best gliding properties
- > With no added artificial fragrances
- > With natural non-toxic dyes
- Multiple available formats:50g blocks, 200g packs and 500g blocks
- > Fully recyclable packaging materials