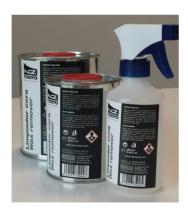

### **nzero** Wax remover

- 250ml, 500ml and 1000ml
- Cleaning fluid for all types of surfaces. Removes wax and dirt residues and prepares the surface for a new waxing.

NZero Ski Wax @NzeroWax

www.nzerowax.com