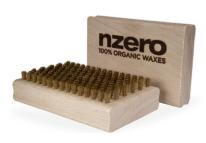

### **nzero** Brushes

#### Brass Brush

- 120 mm x 80 mm x 30 mm
- · Ergonomic handle made of natural wood.
- Brass bristles clean old wax and dirt from the base structure of the ski.
- Ideal for preparing the base before hot waxing.
- Brass brush prepares P-Tex surface.