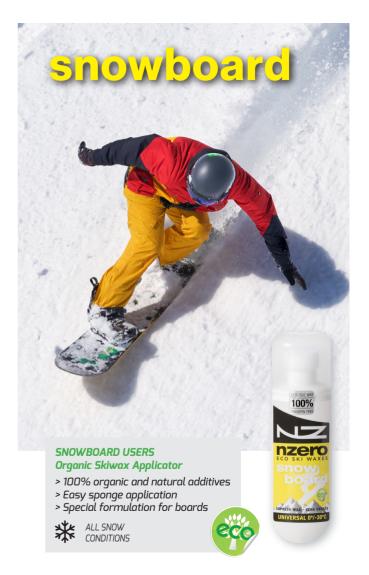

# ECO SKI WAXES

- > 100% organic and natural additives
- > Biodegradable hot wax blocks
- > Best gliding properties
- > With no added artificial fragrances
- > With natural non-toxic dyes
- Multiple available formats:50g blocks, 200g packs and 500g blocks
- > Fully recyclable packaging materials