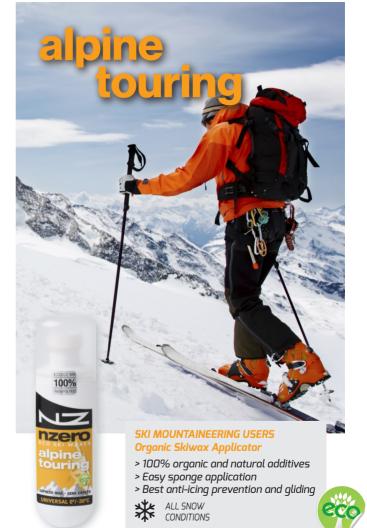

# ECO SKI WAXES

- > 100% organic and natural additives
- > Biodegradable hot wax blocks
- > Best gliding properties
- > With no added artificial fragrances
- > With natural non-toxic dyes
- Multiple available formats:50g blocks, 200g packs and 500g blocks
- > Fully recyclable packaging materials

# **nzero** UNIVERSAL

ALL SNOW CONDITIONS

+5°C to -5°C

95°C to 100°C

50 g block

200 g Pack (50gx4)

500 g block